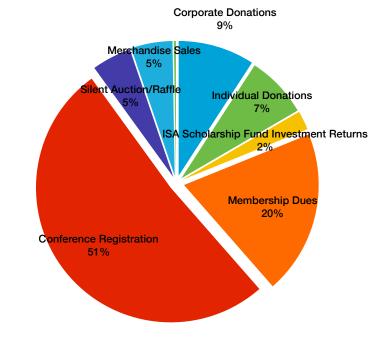

## Income \$200,732

| Corporate Donations                     | \$18,387  |
|-----------------------------------------|-----------|
| Individual Donations                    | \$14,934  |
| ISA Scholarship Fund Investment Returns | \$4,569   |
| Membership Dues                         | \$39,495  |
| Conference Registration                 | \$103,313 |
| Silent Auction/Raffle                   | \$9,527   |
| Merchandise Sales                       | \$9,980   |
| Book Sales                              | \$527     |

<sup>\*</sup>Francesca Norris Memorial Scholarship Fund Donations are not included in ISA+21's income. The donations are kept in cash separately at LPL financials.

- \* Silent Auction/Raffles Silent Auction \$8,437, Raffle \$1,090
- Merchandise Sales ISA/Abingdon Watch sales \$8,794, Redbubble online sales \$1,186.34
- \* Book Sales: Women who Fly by ISA+21 (on amazon.com) \$527
- \* Amazon Smile \$

## **Top Corporate Donations**

- Aviation Retirement Strategies (conference) \$7,000
- Greater Kansas City Foundation \$5,000
- FAST (conference) \$500
- Network for Good (online fundraisers- facebook, etc.) \$487
- LPL Financial \$250
- Amazon Prime (general fund) \$234

### **Individual Donations**

- \$1,200 for General Fund
- \$13,734 for Scholarship Fund

Francesca Norris Memorial Scholarship Fund Donations \$2,975