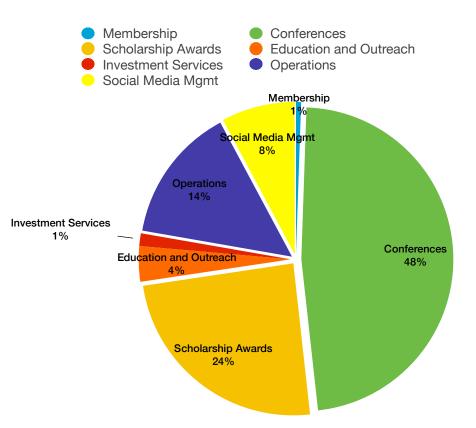

# **Expenses \$209,562**

| Membership             | \$1,132  |
|------------------------|----------|
| Conferences            | \$99,969 |
| Scholarship Awards     | \$51,110 |
| Education and Outreach | \$7,883  |
| Investment Services    | \$2,835  |
| Operations             | \$30,253 |
| Social Media Mgmt      | \$16,380 |

## 1. Membership \$1,132

New Lapel Pin Order \$0 Shipping \$94 Shipping Supplies \$1038

#### 2. ISA Conference \$99,969

3. Scholarship Awards \$51,110 (2019-2022 scholarship awards payout depending on when recipients train)

#### 5. Education and Outreach \$7,883

2022 Women in Aviation conference \$4916 (supplies, conference fees) + \$2,967 (BODs lodging) IFALPA conference \$0 Project Engage \$0

## 6. Scholarship Fund Investment Service (LPL Financial) \$2,835

#### 7. Operations \$30,253

## **General Operations**

- -Business Registration Fees (Your Nevada Corporate Solutions corporate office service) \$175
- -Accounting Services (WSRP- bookkeeping, Tax Returns, financial reports) \$8,092
- -Legal Fees \$0
- -Operations (postage, mail \$285, print, copy, supplies \$15, others \$1,591) \$1,891
- -General/Directors and Officers Liability Insurances \$1,201
- -Website hosting (Wild Apricot 1 year) \$2,052
- -Website Maintenance (Digital Marketing-Simboliq) \$3,000
- -AffiniPay Merchant Service fees \$11,433
- -ISA BOD meetings (Feb, Jun parking, meals, lodging, transportation, etc.) \$2,409

## 9. Social Media Management \$16,380

Social Media Manager \$315/wk